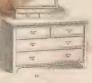

#### RANGE OF CHESTS OF DRAWERS.

(96) PORTABLE\_OHED OF, ORAVERD, strongly neads, it two parts size alt gin high x 30. son. I dole x the tota on tap, contains agint downers and ong lang unital downer in totan, hait more both contains excidences, bust beam handles lacks, doc

In Whee Polished Hor or Staloes Walnut ... 47 0 0 In Cedar ... ... ... 7 15 0

RED LARGE FAMILY CHEET OF DIA Willies occulating right dravers, bein gener birdies and licks, monthy contracted, builded bir ganeses Size 41, Web 2, 182,361, back to front x alt, light.

| What Pine, Polshed       |  | .63 1 | 7 |
|--------------------------|--|-------|---|
| icto, fieldend an Walnut |  | 4.4   | 4 |

| 1 F   | <i>ي</i> ة . | 1 š        |   |
|-------|--------------|------------|---|
|       | ·15+         |            |   |
|       | ulter ,      | ,<br>Alat  |   |
|       | ·9·          | ' 'Kar<br> | į |
| - Ste |              |            |   |